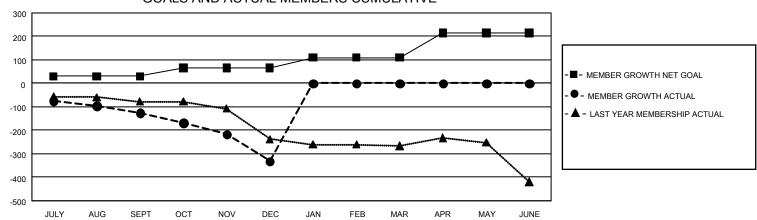

## GMT Constitutional Area 1, Group H

REPORT DOES NOT INCLUDE CLUBS IN UNDISTRICTED AREAS.

| Clubs         |               |             |               | Members               |                       |                         |                                                    |  |  |
|---------------|---------------|-------------|---------------|-----------------------|-----------------------|-------------------------|----------------------------------------------------|--|--|
|               | RESULTS FO    | R 2020-2021 |               | RESULTS FOR 2020-2021 |                       |                         |                                                    |  |  |
| QUARTER       | NEW CLUB GOAL | NEW CLUBS   | DROPPED CLUBS | QUARTER MEMB          | ER GROWTH NET<br>GOAL | MEMBER GROWTH<br>ACTUAL | DROPPED<br>MEMBERS ACTUAL<br>(including transfers) |  |  |
| JULY/AUG/SEPT | 3             | 0           | 1             | JULY/AUG/SEPT         | 30                    | 112                     | 199                                                |  |  |
| OCT/NOV/DEC   | 3             | 1           | 1             | OCT/NOV/DEC           | 35                    | 152                     | 331                                                |  |  |
| JAN/FEB/MAR   | 3             | 0           | 0             | JAN/FEB/MAR           | 45                    | 0                       | 0                                                  |  |  |
| APR/MAY/JUNE  | 3             | 0           | 0             | APR/MAY/JUNE          | 105                   | 0                       | 0                                                  |  |  |

## GOALS AND ACTUAL MEMBERS CUMULATIVE

| DROPPED CLUBS: 2  |     | 75 CLUBS OF 282 ADDED 1 OR MORE | GENDER DISTRIBUTION             |                |       |
|-------------------|-----|---------------------------------|---------------------------------|----------------|-------|
|                   |     | NEW MEMBERS                     | MALE 3,956 (61.59               |                |       |
|                   |     |                                 | FEMALE                          | 2,467 (38.41%) |       |
| DROPPED MEMBERS   |     |                                 |                                 |                |       |
| DECEASED          | 55  | CLICK HERE FOR CUMULATIVE       | TOTAL FAMILY UNIT MEMBERS       |                | 1,657 |
| CLUB CANCELLED 16 |     | MEMBERSHIP DATA                 |                                 |                |       |
| OTHER             | 459 |                                 | FAMILY MEMBERS PAYING HALF DUES |                | 849   |
| TOTAL             | 530 |                                 |                                 |                |       |