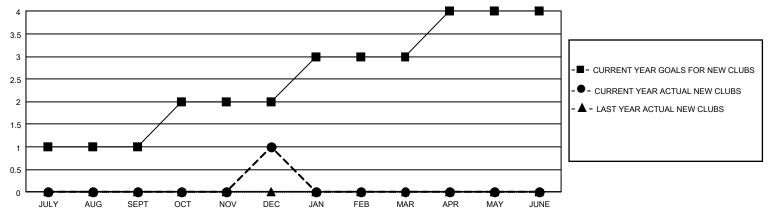

## GMT Constitutional Area 1, Group H

REPORT DOES NOT INCLUDE CLUBS IN UNDISTRICTED AREAS.

| Clubs         |               |             |               | Members               |                       |                         |                                                    |  |  |
|---------------|---------------|-------------|---------------|-----------------------|-----------------------|-------------------------|----------------------------------------------------|--|--|
|               | RESULTS FO    | R 2020-2021 |               | RESULTS FOR 2020-2021 |                       |                         |                                                    |  |  |
| QUARTER       | NEW CLUB GOAL | NEW CLUBS   | DROPPED CLUBS | QUARTER MEMB          | ER GROWTH NET<br>GOAL | MEMBER GROWTH<br>ACTUAL | DROPPED<br>MEMBERS ACTUAL<br>(including transfers) |  |  |
| JULY/AUG/SEPT | 3             | 0           | 1             | JULY/AUG/SEPT         | 30                    | 112                     | 199                                                |  |  |
| OCT/NOV/DEC   | 3             | 1           | 1             | OCT/NOV/DEC           | 35                    | 152                     | 331                                                |  |  |
| JAN/FEB/MAR   | 3             | 0           | 0             | JAN/FEB/MAR           | 45                    | 0                       | 0                                                  |  |  |
| APR/MAY/JUNE  | 3             | 0           | 0             | APR/MAY/JUNE          | 105                   | 0                       | 0                                                  |  |  |

## GOALS AND ACTUAL NEW CLUBS CUMULATIVE